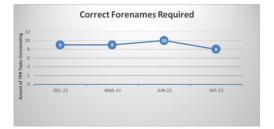

Annex 2 – Outstanding Queries by Type (there may be multiple queries per member)

|                                          | Jun-23        |        | Sep-2      |        |        |  |
|------------------------------------------|---------------|--------|------------|--------|--------|--|
|                                          | TPR<br>Errors | %      | TPR Errors | %      | *Trend |  |
| Age 75 Exceeded Lgps Eligibility Issue   | 79            | 1.18%  | 77         | 1.10%  | -2     |  |
| Care Pay For 2014-2015 Required          | 3             | 0.04%  | 1          | 0.01%  | -2     |  |
| Care Pay For 2015-2016 Required          | 4             | 0.06%  | 3          | 0.04%  | -1     |  |
| Care Pay For 2016-2017 Required          | 5             | 0.07%  | 5          | 0.07%  | 0      |  |
| Care Pay For 2017-2018 Required          | 9             | 0.13%  | 9          | 0.13%  | 0      |  |
| Care Pay For 2018-2019 Required          | 13            | 0.19%  | 11         | 0.16%  | -2     |  |
| Care Pay For 2019-2020 Required          | 20            | 0.30%  | 18         | 0.26%  | -2     |  |
| Care Pay For 2020-2021 Required          | 21            | 0.31%  | 17         | 0.24%  | -4     |  |
| CARE pay for 2021-2022 required          | 54            | 0.81%  | 48         | 0.69%  | -6     |  |
| CARE pay for 2022-2023 required          | 31            | 0.46%  | 92         | 1.32%  | +61    |  |
| Missing data on leaver form - Escalation | 0             | 0.00%  | 0          | 0.00%  | 0      |  |
| Casual Hours Data Required               | 0             | 0.00%  | 1          | 0.01%  | +1     |  |
| Correct Address Required                 | 5599          | 83.93% | 5944       | 84.97% | +345   |  |
| Correct Forenames Required               | 10            | 0.15%  | 8          | 0.11%  | -2     |  |
| Correct Gender Required                  | 0             | 0.00%  | 0          | 0.00%  | 0      |  |
| Correct Hours Format Required            | 0             | 0.00%  | 0          | 0.00%  | 0      |  |
| Correct Nino Required                    | 168           | 2.52%  | 162        | 2.32%  | -6     |  |
| Correct Title Required le Miss Or Mr     | 1             | 0.01%  | 1          | 0.01%  | 0      |  |
| Data Required From A Previous Employer   | 3             | 0.04%  | 1          | 0.01%  | -2     |  |
| Date Joined Fund Required                | 2             | 0.03%  | 3          | 0.04%  | +1     |  |
| Historic Refund Case                     | 476           | 7.14%  | 476        | 6.80%  | 0      |  |
| Leaver Form Required                     | 171           | 2.56%  | 117        | 1.67%  | -54    |  |
| Pay Ref Required                         | 2             | 0.03%  | 0          | 0.00%  | -2     |  |
| Correct Surname Required                 | 0             | 0.00%  | 1          | 0.01%  | +1     |  |
| Correct Date Of Birth Required           | 0             | 0.00%  | 0          | 0.00%  | 0      |  |
| Grand total                              | 6671          | 100%   | 6995       | 100%   |        |  |