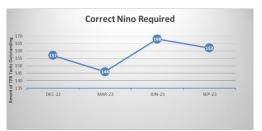

Annex 2 – Outstanding Queries by Type (there may be multiple queries per member)

|                                          | Jun-23        |        | Sep-2      |        |        |  |
|------------------------------------------|---------------|--------|------------|--------|--------|--|
|                                          | TPR<br>Errors | %      | TPR Errors | %      | *Trend |  |
| Age 75 Exceeded Lgps Eligibility Issue   | 79            | 1.18%  | 77         | 1.10%  | -2     |  |
| Care Pay For 2014-2015 Required          | 3             | 0.04%  | 1          | 0.01%  | -2     |  |
| Care Pay For 2015-2016 Required          | 4             | 0.06%  | 3          | 0.04%  | -1     |  |
| Care Pay For 2016-2017 Required          | 5             | 0.07%  | 5          | 0.07%  | 0      |  |
| Care Pay For 2017-2018 Required          | 9             | 0.13%  | 9          | 0.13%  | 0      |  |
| Care Pay For 2018-2019 Required          | 13            | 0.19%  | 11         | 0.16%  | -2     |  |
| Care Pay For 2019-2020 Required          | 20            | 0.30%  | 18         | 0.26%  | -2     |  |
| Care Pay For 2020-2021 Required          | 21            | 0.31%  | 17         | 0.24%  | -4     |  |
| CARE pay for 2021-2022 required          | 54            | 0.81%  | 48         | 0.69%  | -6     |  |
| CARE pay for 2022-2023 required          | 31            | 0.46%  | 92         | 1.32%  | +61    |  |
| Missing data on leaver form - Escalation | 0             | 0.00%  | 0          | 0.00%  | 0      |  |
| Casual Hours Data Required               | 0             | 0.00%  | 1          | 0.01%  | +1     |  |
| Correct Address Required                 | 5599          | 83.93% | 5944       | 84.97% | +345   |  |
| Correct Forenames Required               | 10            | 0.15%  | 8          | 0.11%  | -2     |  |
| Correct Gender Required                  | 0             | 0.00%  | 0          | 0.00%  | 0      |  |
| Correct Hours Format Required            | 0             | 0.00%  | 0          | 0.00%  | 0      |  |
| Correct Nino Required                    | 168           | 2.52%  | 162        | 2.32%  | -6     |  |
| Correct Title Required le Miss Or Mr     | 1             | 0.01%  | 1          | 0.01%  | 0      |  |
| Data Required From A Previous Employer   | 3             | 0.04%  | 1          | 0.01%  | -2     |  |
| Date Joined Fund Required                | 2             | 0.03%  | 3          | 0.04%  | +1     |  |
| Historic Refund Case                     | 476           | 7.14%  | 476        | 6.80%  | 0      |  |
| Leaver Form Required                     | 171           | 2.56%  | 117        | 1.67%  | -54    |  |
| Pay Ref Required                         | 2             | 0.03%  | 0          | 0.00%  | -2     |  |
| Correct Surname Required                 | 0             | 0.00%  | 1          | 0.01%  | +1     |  |
| Correct Date Of Birth Required           | 0             | 0.00%  | 0          | 0.00%  | 0      |  |
| Grand total                              | 6671          | 100%   | 6995       | 100%   |        |  |