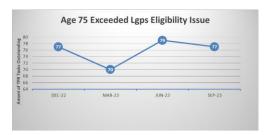

Annex 2 – Outstanding Queries by Type (there may be multiple queries per member)

|                                          | Jun-23        |        | Sep-2      |        |        |  |
|------------------------------------------|---------------|--------|------------|--------|--------|--|
|                                          | TPR<br>Errors | %      | TPR Errors | %      | *Trend |  |
| Age 75 Exceeded Lgps Eligibility Issue   | 79            | 1.18%  | 77         | 1.10%  | -2     |  |
| Care Pay For 2014-2015 Required          | 3             | 0.04%  | 1          | 0.01%  | -2     |  |
| Care Pay For 2015-2016 Required          | 4             | 0.06%  | 3          | 0.04%  | -1     |  |
| Care Pay For 2016-2017 Required          | 5             | 0.07%  | 5          | 0.07%  | 0      |  |
| Care Pay For 2017-2018 Required          | 9             | 0.13%  | 9          | 0.13%  | 0      |  |
| Care Pay For 2018-2019 Required          | 13            | 0.19%  | 11         | 0.16%  | -2     |  |
| Care Pay For 2019-2020 Required          | 20            | 0.30%  | 18         | 0.26%  | -2     |  |
| Care Pay For 2020-2021 Required          | 21            | 0.31%  | 17         | 0.24%  | -4     |  |
| CARE pay for 2021-2022 required          | 54            | 0.81%  | 48         | 0.69%  | -6     |  |
| CARE pay for 2022-2023 required          | 31            | 0.46%  | 92         | 1.32%  | +61    |  |
| Missing data on leaver form - Escalation | 0             | 0.00%  | 0          | 0.00%  | 0      |  |
| Casual Hours Data Required               | 0             | 0.00%  | 1          | 0.01%  | +1     |  |
| Correct Address Required                 | 5599          | 83.93% | 5944       | 84.97% | +345   |  |
| Correct Forenames Required               | 10            | 0.15%  | 8          | 0.11%  | -2     |  |
| Correct Gender Required                  | 0             | 0.00%  | 0          | 0.00%  | 0      |  |
| Correct Hours Format Required            | 0             | 0.00%  | 0          | 0.00%  | 0      |  |
| Correct Nino Required                    | 168           | 2.52%  | 162        | 2.32%  | -6     |  |
| Correct Title Required le Miss Or Mr     | 1             | 0.01%  | 1          | 0.01%  | 0      |  |
| Data Required From A Previous Employer   | 3             | 0.04%  | 1          | 0.01%  | -2     |  |
| Date Joined Fund Required                | 2             | 0.03%  | 3          | 0.04%  | +1     |  |
| Historic Refund Case                     | 476           | 7.14%  | 476        | 6.80%  | 0      |  |
| Leaver Form Required                     | 171           | 2.56%  | 117        | 1.67%  | -54    |  |
| Pay Ref Required                         | 2             | 0.03%  | 0          | 0.00%  | -2     |  |
| Correct Surname Required                 | 0             | 0.00%  | 1          | 0.01%  | +1     |  |
| Correct Date Of Birth Required           | 0             | 0.00%  | 0          | 0.00%  | 0      |  |
| Grand total                              | 6671          | 100%   | 6995       | 100%   |        |  |