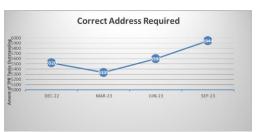

Annex 2 – Outstanding Queries by Type (there may be multiple queries per member)

|                                          | Jun-23        |        | Sep-2      |        |        |  |
|------------------------------------------|---------------|--------|------------|--------|--------|--|
|                                          | TPR<br>Errors | %      | TPR Errors | %      | *Trend |  |
| Age 75 Exceeded Lgps Eligibility Issue   | 79            | 1.18%  | 77         | 1.10%  | -2     |  |
| Care Pay For 2014-2015 Required          | 3             | 0.04%  | 1          | 0.01%  | -2     |  |
| Care Pay For 2015-2016 Required          | 4             | 0.06%  | 3          | 0.04%  | -1     |  |
| Care Pay For 2016-2017 Required          | 5             | 0.07%  | 5          | 0.07%  | 0      |  |
| Care Pay For 2017-2018 Required          | 9             | 0.13%  | 9          | 0.13%  | 0      |  |
| Care Pay For 2018-2019 Required          | 13            | 0.19%  | 11         | 0.16%  | -2     |  |
| Care Pay For 2019-2020 Required          | 20            | 0.30%  | 18         | 0.26%  | -2     |  |
| Care Pay For 2020-2021 Required          | 21            | 0.31%  | 17         | 0.24%  | -4     |  |
| CARE pay for 2021-2022 required          | 54            | 0.81%  | 48         | 0.69%  | -6     |  |
| CARE pay for 2022-2023 required          | 31            | 0.46%  | 92         | 1.32%  | +61    |  |
| Missing data on leaver form - Escalation | 0             | 0.00%  | 0          | 0.00%  | 0      |  |
| Casual Hours Data Required               | 0             | 0.00%  | 1          | 0.01%  | +1     |  |
| Correct Address Required                 | 5599          | 83.93% | 5944       | 84.97% | +345   |  |
| Correct Forenames Required               | 10            | 0.15%  | 8          | 0.11%  | -2     |  |
| Correct Gender Required                  | 0             | 0.00%  | 0          | 0.00%  | 0      |  |
| Correct Hours Format Required            | 0             | 0.00%  | 0          | 0.00%  | 0      |  |
| Correct Nino Required                    | 168           | 2.52%  | 162        | 2.32%  | -6     |  |
| Correct Title Required le Miss Or Mr     | 1             | 0.01%  | 1          | 0.01%  | 0      |  |
| Data Required From A Previous Employer   | 3             | 0.04%  | 1          | 0.01%  | -2     |  |
| Date Joined Fund Required                | 2             | 0.03%  | 3          | 0.04%  | +1     |  |
| Historic Refund Case                     | 476           | 7.14%  | 476        | 6.80%  | 0      |  |
| Leaver Form Required                     | 171           | 2.56%  | 117        | 1.67%  | -54    |  |
| Pay Ref Required                         | 2             | 0.03%  | 0          | 0.00%  | -2     |  |
| Correct Surname Required                 | 0             | 0.00%  | 1          | 0.01%  | +1     |  |
| Correct Date Of Birth Required           | 0             | 0.00%  | 0          | 0.00%  | 0      |  |
| Grand total                              | 6671          | 100%   | 6995       | 100%   |        |  |