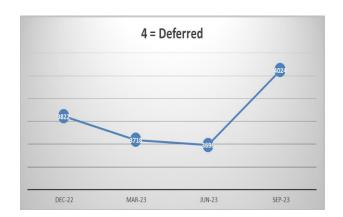

Annex 1 – TPR Errors by Member Numbers

|            | Jun-23            |               |          |               | Sep-23            |               |             |               |        |
|------------|-------------------|---------------|----------|---------------|-------------------|---------------|-------------|---------------|--------|
|            | Member<br>Records | TPR<br>Errors | % Errors | Data<br>Score | Member<br>Records | TPR<br>Errors | %<br>Errors | Data<br>Score | *Trend |
| ACTIVE     | 40979             | 294           | 0.72%    | 99.28         | 40608             | 314           | 0.77%       | 99.23         | +20    |
| UNDECIDED  | 6294              | 272           | 4.32%    | 95.68         | 7115              | 260           | 3.65%       | 96.35         | -12    |
| DEFERRED   | 44512             | 3696          | 8.30%    | 91.70         | 45134             | 4024          | 8.92%       | 91.08         | +328   |
| PENSIONERS | 36729             | 485           | 1.32%    | 98.68         | 36561             | 481           | 1.32%       | 98.68         | - 4    |
| DEPENDANTS | 5624              | 158           | 2.81%    | 97.19         | 5413              | 150           | 2.77%       | 97.23         | -8     |
| FROZEN     | 5930              | 1766          | 29.78%   | 70.22         | 6628              | 1766          | 26.64%      | 73.36         | +0     |
| TOTALS     | 140068            | 6671          | 4.76%    | 95.24         | 141459            | 6995          | 4.94%       | 95.06         | +324   |

## **TPR Error Numbers by Status**