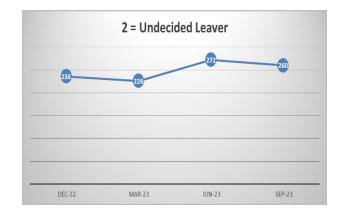

Annex 1 – TPR Errors by Member Numbers

|            | Jun-23            |               |          |               | Sep-23            |               |             |               |        |
|------------|-------------------|---------------|----------|---------------|-------------------|---------------|-------------|---------------|--------|
|            | Member<br>Records | TPR<br>Errors | % Errors | Data<br>Score | Member<br>Records | TPR<br>Errors | %<br>Errors | Data<br>Score | *Trend |
| ACTIVE     | 40979             | 294           | 0.72%    | 99.28         | 40608             | 314           | 0.77%       | 99.23         | +20    |
| UNDECIDED  | 6294              | 272           | 4.32%    | 95.68         | 7115              | 260           | 3.65%       | 96.35         | -12    |
| DEFERRED   | 44512             | 3696          | 8.30%    | 91.70         | 45134             | 4024          | 8.92%       | 91.08         | +328   |
| PENSIONERS | 36729             | 485           | 1.32%    | 98.68         | 36561             | 481           | 1.32%       | 98.68         | - 4    |
| DEPENDANTS | 5624              | 158           | 2.81%    | 97.19         | 5413              | 150           | 2.77%       | 97.23         | -8     |
| FROZEN     | 5930              | 1766          | 29.78%   | 70.22         | 6628              | 1766          | 26.64%      | 73.36         | +0     |
| TOTALS     | 140068            | 6671          | 4.76%    | 95.24         | 141459            | 6995          | 4.94%       | 95.06         | +324   |

## **TPR Error Numbers by Status**