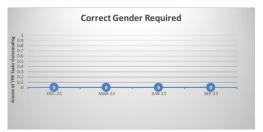

Annex 2 – Outstanding Queries by Type (there may be multiple queries per member)

|                                          | Jun-23        |        | Sep-2      |        |        |  |
|------------------------------------------|---------------|--------|------------|--------|--------|--|
|                                          | TPR<br>Errors | %      | TPR Errors | %      | *Trend |  |
| Age 75 Exceeded Lgps Eligibility Issue   | 79            | 1.18%  | 77         | 1.10%  | -2     |  |
| Care Pay For 2014-2015 Required          | 3             | 0.04%  | 1          | 0.01%  | -2     |  |
| Care Pay For 2015-2016 Required          | 4             | 0.06%  | 3          | 0.04%  | -1     |  |
| Care Pay For 2016-2017 Required          | 5             | 0.07%  | 5          | 0.07%  | 0      |  |
| Care Pay For 2017-2018 Required          | 9             | 0.13%  | 9          | 0.13%  | 0      |  |
| Care Pay For 2018-2019 Required          | 13            | 0.19%  | 11         | 0.16%  | -2     |  |
| Care Pay For 2019-2020 Required          | 20            | 0.30%  | 18         | 0.26%  | -2     |  |
| Care Pay For 2020-2021 Required          | 21            | 0.31%  | 17         | 0.24%  | -4     |  |
| CARE pay for 2021-2022 required          | 54            | 0.81%  | 48         | 0.69%  | -6     |  |
| CARE pay for 2022-2023 required          | 31            | 0.46%  | 92         | 1.32%  | +61    |  |
| Missing data on leaver form - Escalation | 0             | 0.00%  | 0          | 0.00%  | 0      |  |
| Casual Hours Data Required               | 0             | 0.00%  | 1          | 0.01%  | +1     |  |
| Correct Address Required                 | 5599          | 83.93% | 5944       | 84.97% | +345   |  |
| Correct Forenames Required               | 10            | 0.15%  | 8          | 0.11%  | -2     |  |
| Correct Gender Required                  | 0             | 0.00%  | 0          | 0.00%  | 0      |  |
| Correct Hours Format Required            | 0             | 0.00%  | 0          | 0.00%  | 0      |  |
| Correct Nino Required                    | 168           | 2.52%  | 162        | 2.32%  | -6     |  |
| Correct Title Required le Miss Or Mr     | 1             | 0.01%  | 1          | 0.01%  | 0      |  |
| Data Required From A Previous Employer   | 3             | 0.04%  | 1          | 0.01%  | -2     |  |
| Date Joined Fund Required                | 2             | 0.03%  | 3          | 0.04%  | +1     |  |
| Historic Refund Case                     | 476           | 7.14%  | 476        | 6.80%  | 0      |  |
| Leaver Form Required                     | 171           | 2.56%  | 117        | 1.67%  | -54    |  |
| Pay Ref Required                         | 2             | 0.03%  | 0          | 0.00%  | -2     |  |
| Correct Surname Required                 | 0             | 0.00%  | 1          | 0.01%  | +1     |  |
| Correct Date Of Birth Required           | 0             | 0.00%  | 0          | 0.00%  | 0      |  |
| Grand total                              | 6671          | 100%   | 6995       | 100%   |        |  |