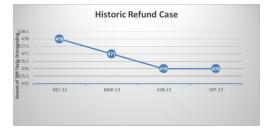

Annex 2 – Outstanding Queries by Type (there may be multiple queries per member)

|                                          | Jun-23        |        | Sep-2      |        |        |  |
|------------------------------------------|---------------|--------|------------|--------|--------|--|
|                                          | TPR<br>Errors | %      | TPR Errors | %      | *Trend |  |
| Age 75 Exceeded Lgps Eligibility Issue   | 79            | 1.18%  | 77         | 1.10%  | -2     |  |
| Care Pay For 2014-2015 Required          | 3             | 0.04%  | 1          | 0.01%  | -2     |  |
| Care Pay For 2015-2016 Required          | 4             | 0.06%  | 3          | 0.04%  | -1     |  |
| Care Pay For 2016-2017 Required          | 5             | 0.07%  | 5          | 0.07%  | 0      |  |
| Care Pay For 2017-2018 Required          | 9             | 0.13%  | 9          | 0.13%  | 0      |  |
| Care Pay For 2018-2019 Required          | 13            | 0.19%  | 11         | 0.16%  | -2     |  |
| Care Pay For 2019-2020 Required          | 20            | 0.30%  | 18         | 0.26%  | -2     |  |
| Care Pay For 2020-2021 Required          | 21            | 0.31%  | 17         | 0.24%  | -4     |  |
| CARE pay for 2021-2022 required          | 54            | 0.81%  | 48         | 0.69%  | -6     |  |
| CARE pay for 2022-2023 required          | 31            | 0.46%  | 92         | 1.32%  | +61    |  |
| Missing data on leaver form - Escalation | 0             | 0.00%  | 0          | 0.00%  | 0      |  |
| Casual Hours Data Required               | 0             | 0.00%  | 1          | 0.01%  | +1     |  |
| Correct Address Required                 | 5599          | 83.93% | 5944       | 84.97% | +345   |  |
| Correct Forenames Required               | 10            | 0.15%  | 8          | 0.11%  | -2     |  |
| Correct Gender Required                  | 0             | 0.00%  | 0          | 0.00%  | 0      |  |
| Correct Hours Format Required            | 0             | 0.00%  | 0          | 0.00%  | 0      |  |
| Correct Nino Required                    | 168           | 2.52%  | 162        | 2.32%  | -6     |  |
| Correct Title Required le Miss Or Mr     | 1             | 0.01%  | 1          | 0.01%  | 0      |  |
| Data Required From A Previous Employer   | 3             | 0.04%  | 1          | 0.01%  | -2     |  |
| Date Joined Fund Required                | 2             | 0.03%  | 3          | 0.04%  | +1     |  |
| Historic Refund Case                     | 476           | 7.14%  | 476        | 6.80%  | 0      |  |
| Leaver Form Required                     | 171           | 2.56%  | 117        | 1.67%  | -54    |  |
| Pay Ref Required                         | 2             | 0.03%  | 0          | 0.00%  | -2     |  |
| Correct Surname Required                 | 0             | 0.00%  | 1          | 0.01%  | +1     |  |
| Correct Date Of Birth Required           | 0             | 0.00%  | 0          | 0.00%  | 0      |  |
| Grand total                              | 6671          | 100%   | 6995       | 100%   |        |  |

## **TPR Error Numbers by Error Type**