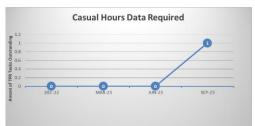

Annex 2 – Outstanding Queries by Type (there may be multiple queries per member)

|                                          | Jun-23        |        | Sep-2      |        |        |  |
|------------------------------------------|---------------|--------|------------|--------|--------|--|
|                                          | TPR<br>Errors | %      | TPR Errors | %      | *Trend |  |
| Age 75 Exceeded Lgps Eligibility Issue   | 79            | 1.18%  | 77         | 1.10%  | -2     |  |
| Care Pay For 2014-2015 Required          | 3             | 0.04%  | 1          | 0.01%  | -2     |  |
| Care Pay For 2015-2016 Required          | 4             | 0.06%  | 3          | 0.04%  | -1     |  |
| Care Pay For 2016-2017 Required          | 5             | 0.07%  | 5          | 0.07%  | 0      |  |
| Care Pay For 2017-2018 Required          | 9             | 0.13%  | 9          | 0.13%  | 0      |  |
| Care Pay For 2018-2019 Required          | 13            | 0.19%  | 11         | 0.16%  | -2     |  |
| Care Pay For 2019-2020 Required          | 20            | 0.30%  | 18         | 0.26%  | -2     |  |
| Care Pay For 2020-2021 Required          | 21            | 0.31%  | 17         | 0.24%  | -4     |  |
| CARE pay for 2021-2022 required          | 54            | 0.81%  | 48         | 0.69%  | -6     |  |
| CARE pay for 2022-2023 required          | 31            | 0.46%  | 92         | 1.32%  | +61    |  |
| Missing data on leaver form - Escalation | 0             | 0.00%  | 0          | 0.00%  | 0      |  |
| Casual Hours Data Required               | 0             | 0.00%  | 1          | 0.01%  | +1     |  |
| Correct Address Required                 | 5599          | 83.93% | 5944       | 84.97% | +345   |  |
| Correct Forenames Required               | 10            | 0.15%  | 8          | 0.11%  | -2     |  |
| Correct Gender Required                  | 0             | 0.00%  | 0          | 0.00%  | 0      |  |
| Correct Hours Format Required            | 0             | 0.00%  | 0          | 0.00%  | 0      |  |
| Correct Nino Required                    | 168           | 2.52%  | 162        | 2.32%  | -6     |  |
| Correct Title Required le Miss Or Mr     | 1             | 0.01%  | 1          | 0.01%  | 0      |  |
| Data Required From A Previous Employer   | 3             | 0.04%  | 1          | 0.01%  | -2     |  |
| Date Joined Fund Required                | 2             | 0.03%  | 3          | 0.04%  | +1     |  |
| Historic Refund Case                     | 476           | 7.14%  | 476        | 6.80%  | 0      |  |
| Leaver Form Required                     | 171           | 2.56%  | 117        | 1.67%  | -54    |  |
| Pay Ref Required                         | 2             | 0.03%  | 0          | 0.00%  | -2     |  |
| Correct Surname Required                 | 0             | 0.00%  | 1          | 0.01%  | +1     |  |
| Correct Date Of Birth Required           | 0             | 0.00%  | 0          | 0.00%  | 0      |  |
| Grand total                              | 6671          | 100%   | 6995       | 100%   |        |  |