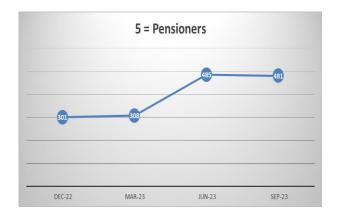

Annex 1 – TPR Errors by Member Numbers

|            | Jun-23            |               |          |               | Sep-23            |               |             |               |        |
|------------|-------------------|---------------|----------|---------------|-------------------|---------------|-------------|---------------|--------|
|            | Member<br>Records | TPR<br>Errors | % Errors | Data<br>Score | Member<br>Records | TPR<br>Errors | %<br>Errors | Data<br>Score | *Trend |
| ACTIVE     | 40979             | 294           | 0.72%    | 99.28         | 40608             | 314           | 0.77%       | 99.23         | +20    |
| UNDECIDED  | 6294              | 272           | 4.32%    | 95.68         | 7115              | 260           | 3.65%       | 96.35         | -12    |
| DEFERRED   | 44512             | 3696          | 8.30%    | 91.70         | 45134             | 4024          | 8.92%       | 91.08         | +328   |
| PENSIONERS | 36729             | 485           | 1.32%    | 98.68         | 36561             | 481           | 1.32%       | 98.68         | - 4    |
| DEPENDANTS | 5624              | 158           | 2.81%    | 97.19         | 5413              | 150           | 2.77%       | 97.23         | -8     |
| FROZEN     | 5930              | 1766          | 29.78%   | 70.22         | 6628              | 1766          | 26.64%      | 73.36         | +0     |
| TOTALS     | 140068            | 6671          | 4.76%    | 95.24         | 141459            | 6995          | 4.94%       | 95.06         | +324   |

## **TPR Error Numbers by Status**