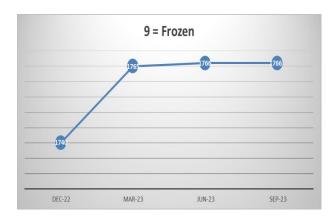

Annex 1 – TPR Errors by Member Numbers

|            | Jun-23            |               |          |               | Sep-23            |               |             |               |        |
|------------|-------------------|---------------|----------|---------------|-------------------|---------------|-------------|---------------|--------|
|            | Member<br>Records | TPR<br>Errors | % Errors | Data<br>Score | Member<br>Records | TPR<br>Errors | %<br>Errors | Data<br>Score | *Trend |
| ACTIVE     | 40979             | 294           | 0.72%    | 99.28         | 40608             | 314           | 0.77%       | 99.23         | +20    |
| UNDECIDED  | 6294              | 272           | 4.32%    | 95.68         | 7115              | 260           | 3.65%       | 96.35         | -12    |
| DEFERRED   | 44512             | 3696          | 8.30%    | 91.70         | 45134             | 4024          | 8.92%       | 91.08         | +328   |
| PENSIONERS | 36729             | 485           | 1.32%    | 98.68         | 36561             | 481           | 1.32%       | 98.68         | - 4    |
| DEPENDANTS | 5624              | 158           | 2.81%    | 97.19         | 5413              | 150           | 2.77%       | 97.23         | -8     |
| FROZEN     | 5930              | 1766          | 29.78%   | 70.22         | 6628              | 1766          | 26.64%      | 73.36         | +0     |
| TOTALS     | 140068            | 6671          | 4.76%    | 95.24         | 141459            | 6995          | 4.94%       | 95.06         | +324   |

## **TPR Error Numbers by Status**