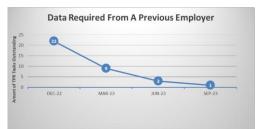

Annex 2 – Outstanding Queries by Type (there may be multiple queries per member)

|                                          | Jun-23        |        | Sep-2      |        |        |  |
|------------------------------------------|---------------|--------|------------|--------|--------|--|
|                                          | TPR<br>Errors | %      | TPR Errors | %      | *Trend |  |
| Age 75 Exceeded Lgps Eligibility Issue   | 79            | 1.18%  | 77         | 1.10%  | -2     |  |
| Care Pay For 2014-2015 Required          | 3             | 0.04%  | 1          | 0.01%  | -2     |  |
| Care Pay For 2015-2016 Required          | 4             | 0.06%  | 3          | 0.04%  | -1     |  |
| Care Pay For 2016-2017 Required          | 5             | 0.07%  | 5          | 0.07%  | 0      |  |
| Care Pay For 2017-2018 Required          | 9             | 0.13%  | 9          | 0.13%  | 0      |  |
| Care Pay For 2018-2019 Required          | 13            | 0.19%  | 11         | 0.16%  | -2     |  |
| Care Pay For 2019-2020 Required          | 20            | 0.30%  | 18         | 0.26%  | -2     |  |
| Care Pay For 2020-2021 Required          | 21            | 0.31%  | 17         | 0.24%  | -4     |  |
| CARE pay for 2021-2022 required          | 54            | 0.81%  | 48         | 0.69%  | -6     |  |
| CARE pay for 2022-2023 required          | 31            | 0.46%  | 92         | 1.32%  | +61    |  |
| Missing data on leaver form - Escalation | 0             | 0.00%  | 0          | 0.00%  | 0      |  |
| Casual Hours Data Required               | 0             | 0.00%  | 1          | 0.01%  | +1     |  |
| Correct Address Required                 | 5599          | 83.93% | 5944       | 84.97% | +345   |  |
| Correct Forenames Required               | 10            | 0.15%  | 8          | 0.11%  | -2     |  |
| Correct Gender Required                  | 0             | 0.00%  | 0          | 0.00%  | 0      |  |
| Correct Hours Format Required            | 0             | 0.00%  | 0          | 0.00%  | 0      |  |
| Correct Nino Required                    | 168           | 2.52%  | 162        | 2.32%  | -6     |  |
| Correct Title Required le Miss Or Mr     | 1             | 0.01%  | 1          | 0.01%  | 0      |  |
| Data Required From A Previous Employer   | 3             | 0.04%  | 1          | 0.01%  | -2     |  |
| Date Joined Fund Required                | 2             | 0.03%  | 3          | 0.04%  | +1     |  |
| Historic Refund Case                     | 476           | 7.14%  | 476        | 6.80%  | 0      |  |
| Leaver Form Required                     | 171           | 2.56%  | 117        | 1.67%  | -54    |  |
| Pay Ref Required                         | 2             | 0.03%  | 0          | 0.00%  | -2     |  |
| Correct Surname Required                 | 0             | 0.00%  | 1          | 0.01%  | +1     |  |
| Correct Date Of Birth Required           | 0             | 0.00%  | 0          | 0.00%  | 0      |  |
| Grand total                              | 6671          | 100%   | 6995       | 100%   |        |  |