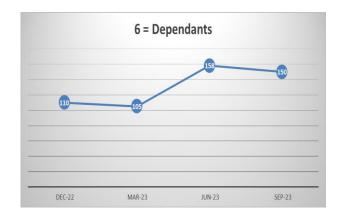

Annex 1 – TPR Errors by Member Numbers

|            | Jun-23            |               |          |               | Sep-23            |               |             |               |        |
|------------|-------------------|---------------|----------|---------------|-------------------|---------------|-------------|---------------|--------|
|            | Member<br>Records | TPR<br>Errors | % Errors | Data<br>Score | Member<br>Records | TPR<br>Errors | %<br>Errors | Data<br>Score | *Trend |
| ACTIVE     | 40979             | 294           | 0.72%    | 99.28         | 40608             | 314           | 0.77%       | 99.23         | +20    |
| UNDECIDED  | 6294              | 272           | 4.32%    | 95.68         | 7115              | 260           | 3.65%       | 96.35         | -12    |
| DEFERRED   | 44512             | 3696          | 8.30%    | 91.70         | 45134             | 4024          | 8.92%       | 91.08         | +328   |
| PENSIONERS | 36729             | 485           | 1.32%    | 98.68         | 36561             | 481           | 1.32%       | 98.68         | - 4    |
| DEPENDANTS | 5624              | 158           | 2.81%    | 97.19         | 5413              | 150           | 2.77%       | 97.23         | -8     |
| FROZEN     | 5930              | 1766          | 29.78%   | 70.22         | 6628              | 1766          | 26.64%      | 73.36         | +0     |
| TOTALS     | 140068            | 6671          | 4.76%    | 95.24         | 141459            | 6995          | 4.94%       | 95.06         | +324   |

## **TPR Error Numbers by Status**