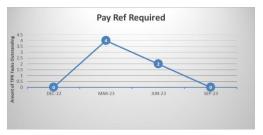

Annex 2 – Outstanding Queries by Type (there may be multiple queries per member)

|                                          | Jun-23        |        | Sep-2      |        |        |  |
|------------------------------------------|---------------|--------|------------|--------|--------|--|
|                                          | TPR<br>Errors | %      | TPR Errors | %      | *Trend |  |
| Age 75 Exceeded Lgps Eligibility Issue   | 79            | 1.18%  | 77         | 1.10%  | -2     |  |
| Care Pay For 2014-2015 Required          | 3             | 0.04%  | 1          | 0.01%  | -2     |  |
| Care Pay For 2015-2016 Required          | 4             | 0.06%  | 3          | 0.04%  | -1     |  |
| Care Pay For 2016-2017 Required          | 5             | 0.07%  | 5          | 0.07%  | 0      |  |
| Care Pay For 2017-2018 Required          | 9             | 0.13%  | 9          | 0.13%  | 0      |  |
| Care Pay For 2018-2019 Required          | 13            | 0.19%  | 11         | 0.16%  | -2     |  |
| Care Pay For 2019-2020 Required          | 20            | 0.30%  | 18         | 0.26%  | -2     |  |
| Care Pay For 2020-2021 Required          | 21            | 0.31%  | 17         | 0.24%  | -4     |  |
| CARE pay for 2021-2022 required          | 54            | 0.81%  | 48         | 0.69%  | -6     |  |
| CARE pay for 2022-2023 required          | 31            | 0.46%  | 92         | 1.32%  | +61    |  |
| Missing data on leaver form - Escalation | 0             | 0.00%  | 0          | 0.00%  | 0      |  |
| Casual Hours Data Required               | 0             | 0.00%  | 1          | 0.01%  | +1     |  |
| Correct Address Required                 | 5599          | 83.93% | 5944       | 84.97% | +345   |  |
| Correct Forenames Required               | 10            | 0.15%  | 8          | 0.11%  | -2     |  |
| Correct Gender Required                  | 0             | 0.00%  | 0          | 0.00%  | 0      |  |
| Correct Hours Format Required            | 0             | 0.00%  | 0          | 0.00%  | 0      |  |
| Correct Nino Required                    | 168           | 2.52%  | 162        | 2.32%  | -6     |  |
| Correct Title Required le Miss Or Mr     | 1             | 0.01%  | 1          | 0.01%  | 0      |  |
| Data Required From A Previous Employer   | 3             | 0.04%  | 1          | 0.01%  | -2     |  |
| Date Joined Fund Required                | 2             | 0.03%  | 3          | 0.04%  | +1     |  |
| Historic Refund Case                     | 476           | 7.14%  | 476        | 6.80%  | 0      |  |
| Leaver Form Required                     | 171           | 2.56%  | 117        | 1.67%  | -54    |  |
| Pay Ref Required                         | 2             | 0.03%  | 0          | 0.00%  | -2     |  |
| Correct Surname Required                 | 0             | 0.00%  | 1          | 0.01%  | +1     |  |
| Correct Date Of Birth Required           | 0             | 0.00%  | 0          | 0.00%  | 0      |  |
| Grand total                              | 6671          | 100%   | 6995       | 100%   |        |  |

## **TPR Error Numbers by Error Type**