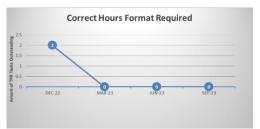

Annex 2 – Outstanding Queries by Type (there may be multiple queries per member)

|                                          | Jun-23        |        | Sep-2      |        |        |  |
|------------------------------------------|---------------|--------|------------|--------|--------|--|
|                                          | TPR<br>Errors | %      | TPR Errors | %      | *Trend |  |
| Age 75 Exceeded Lgps Eligibility Issue   | 79            | 1.18%  | 77         | 1.10%  | -2     |  |
| Care Pay For 2014-2015 Required          | 3             | 0.04%  | 1          | 0.01%  | -2     |  |
| Care Pay For 2015-2016 Required          | 4             | 0.06%  | 3          | 0.04%  | -1     |  |
| Care Pay For 2016-2017 Required          | 5             | 0.07%  | 5          | 0.07%  | 0      |  |
| Care Pay For 2017-2018 Required          | 9             | 0.13%  | 9          | 0.13%  | 0      |  |
| Care Pay For 2018-2019 Required          | 13            | 0.19%  | 11         | 0.16%  | -2     |  |
| Care Pay For 2019-2020 Required          | 20            | 0.30%  | 18         | 0.26%  | -2     |  |
| Care Pay For 2020-2021 Required          | 21            | 0.31%  | 17         | 0.24%  | -4     |  |
| CARE pay for 2021-2022 required          | 54            | 0.81%  | 48         | 0.69%  | -6     |  |
| CARE pay for 2022-2023 required          | 31            | 0.46%  | 92         | 1.32%  | +61    |  |
| Missing data on leaver form - Escalation | 0             | 0.00%  | 0          | 0.00%  | 0      |  |
| Casual Hours Data Required               | 0             | 0.00%  | 1          | 0.01%  | +1     |  |
| Correct Address Required                 | 5599          | 83.93% | 5944       | 84.97% | +345   |  |
| Correct Forenames Required               | 10            | 0.15%  | 8          | 0.11%  | -2     |  |
| Correct Gender Required                  | 0             | 0.00%  | 0          | 0.00%  | 0      |  |
| Correct Hours Format Required            | 0             | 0.00%  | 0          | 0.00%  | 0      |  |
| Correct Nino Required                    | 168           | 2.52%  | 162        | 2.32%  | -6     |  |
| Correct Title Required le Miss Or Mr     | 1             | 0.01%  | 1          | 0.01%  | 0      |  |
| Data Required From A Previous Employer   | 3             | 0.04%  | 1          | 0.01%  | -2     |  |
| Date Joined Fund Required                | 2             | 0.03%  | 3          | 0.04%  | +1     |  |
| Historic Refund Case                     | 476           | 7.14%  | 476        | 6.80%  | 0      |  |
| Leaver Form Required                     | 171           | 2.56%  | 117        | 1.67%  | -54    |  |
| Pay Ref Required                         | 2             | 0.03%  | 0          | 0.00%  | -2     |  |
| Correct Surname Required                 | 0             | 0.00%  | 1          | 0.01%  | +1     |  |
| Correct Date Of Birth Required           | 0             | 0.00%  | 0          | 0.00%  | 0      |  |
| Grand total                              | 6671          | 100%   | 6995       | 100%   |        |  |