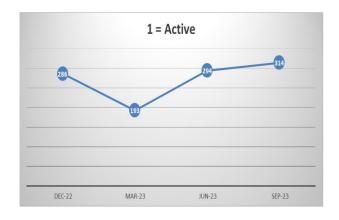

Annex 1 – TPR Errors by Member Numbers

|            | Jun-23            |               |          |               | Sep-23            |               |             |               |        |
|------------|-------------------|---------------|----------|---------------|-------------------|---------------|-------------|---------------|--------|
|            | Member<br>Records | TPR<br>Errors | % Errors | Data<br>Score | Member<br>Records | TPR<br>Errors | %<br>Errors | Data<br>Score | *Trend |
| ACTIVE     | 40979             | 294           | 0.72%    | 99.28         | 40608             | 314           | 0.77%       | 99.23         | +20    |
| UNDECIDED  | 6294              | 272           | 4.32%    | 95.68         | 7115              | 260           | 3.65%       | 96.35         | -12    |
| DEFERRED   | 44512             | 3696          | 8.30%    | 91.70         | 45134             | 4024          | 8.92%       | 91.08         | +328   |
| PENSIONERS | 36729             | 485           | 1.32%    | 98.68         | 36561             | 481           | 1.32%       | 98.68         | - 4    |
| DEPENDANTS | 5624              | 158           | 2.81%    | 97.19         | 5413              | 150           | 2.77%       | 97.23         | -8     |
| FROZEN     | 5930              | 1766          | 29.78%   | 70.22         | 6628              | 1766          | 26.64%      | 73.36         | +0     |
| TOTALS     | 140068            | 6671          | 4.76%    | 95.24         | 141459            | 6995          | 4.94%       | 95.06         | +324   |

## **TPR Error Numbers by Status**